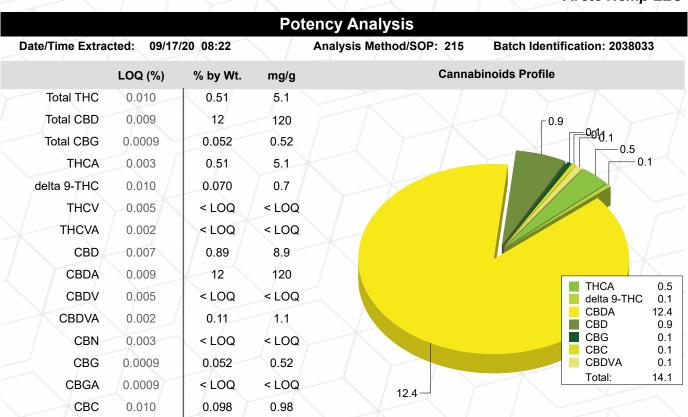

**Moisture** 

Date/Time Extracted: 09/18/20 10:35 Analysis Method/SOP: 103

Moisture: 8.01 % Action Level: 15%

Potency results are reported on a dry weight basis.

Total THC = delta 9-THC + (THCA \* 0.877)

Total CBD = CBD + (CBDA \* 0.877)

Total CBG = CBG + (CBGA \* 0.878)

 $\label{lowest} \mbox{LOQ=Limit of Quantification, the lowest measurable concentration of an analyte.}$ 

Eric Wendt

Chief Science Officer - 9/18/2020