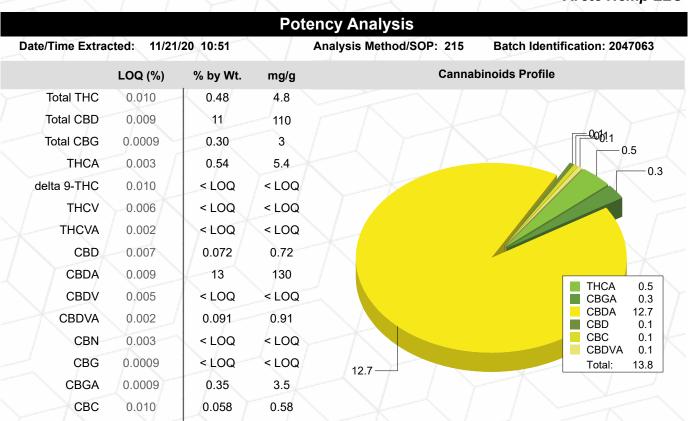

Date/Time Extracted: 11/21/20 16:16 Analysis Method/SOP: 103

Moisture: 8.13 % Action Level: 15%

Potency results are reported on a dry weight basis.

Total THC = delta 9-THC + (THCA \* 0.877)

Total CBD = CBD + (CBDA \* 0.877)

Total CBG = CBG + (CBGA \* 0.878) LOQ=Limit of Quantification, the lowest measurable concentration of an analyte.

ISO 17025 ACCREDITED LABORATORY

Eric Wendt

Chief Science Officer - 11/25/2020