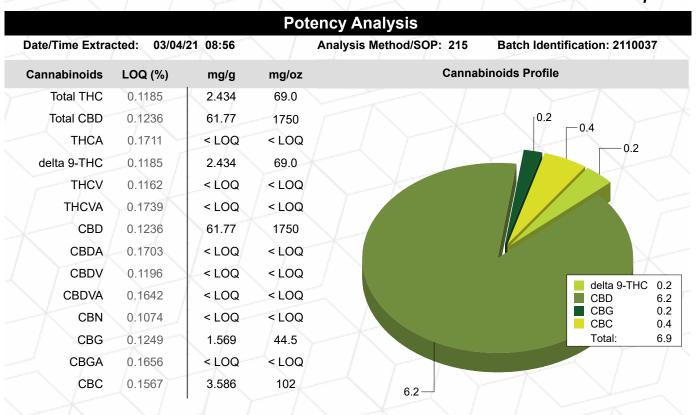

## CBD Rosin Tincture 1965 mg (CBD Rosin Tincture 1600 mg)

Sample ID: G1C0064-02

Matrix: Hemp Products

Test ID: 5015237 Source ID:

**Date Sampled: 03/03/21** 

Date Accepted: 03/03/21

Arete Hemp LLC

Unit weight = 28.34 g as provided by client

Total THC = delta 9-THC + (THCA \* 0.877) Total CBD = CBD + (CBDA \* 0.877)

Total CBG = CBG + (CBGA \* 0.878)

LOQ=Limit of Quantification, the lowest measurable concentration of an analyte.

Brittany Wiemer