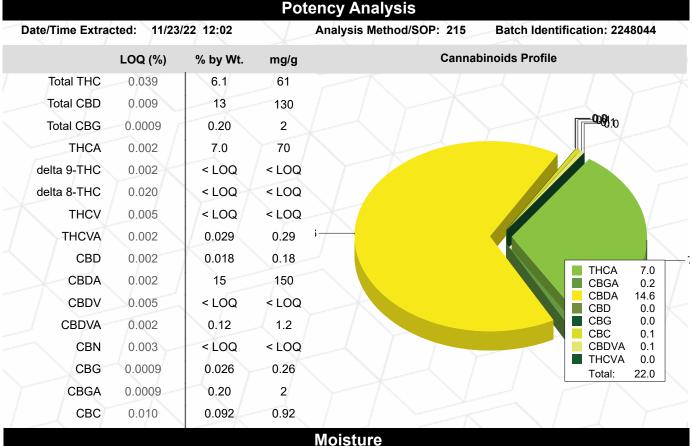

tc@arete.health

Date/Time Extracted: 11/28/22 15:57 Analysis Method/SOP: 103

Moisture: 7.93 % Action Level: 15%

Potency results are reported on a dry weight basis.

Total THC = delta 9-THC + (THCA \* 0.877)

Total CBD = CBD + (CBDA \* 0.877)

Total CBG = CBG + (CBGA \* 0.878)

LOQ=Limit of Quantification, the lowest measurable concentration of an analyte.

Rachel Courtney Systems Specialist - 12/15/2022

Page 2 of 4